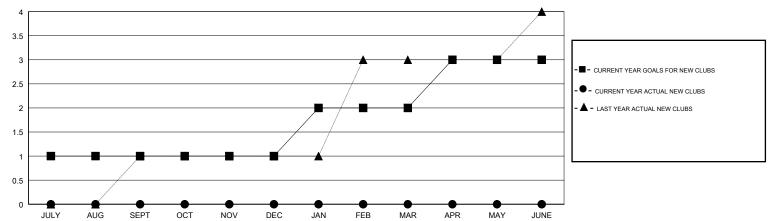

## GOALS AND ACTUAL NEW CLUBS CUMULATIVE

| -■- MEMBER GROWTH NET GOAL     |      |
|--------------------------------|------|
| - ● - MEMBER GROWTH ACTUAL     |      |
| - A - LAST YEAR MEMBERSHIP ACT | ΓUAL |
|                                |      |
|                                |      |
|                                |      |

## MAHESH CHITNIS **LOCATION NEW YORK GMT CA**

|               | Club          | os          |               | Members  RESULTS FOR 2017-2018 |                           |                         |                                                    |
|---------------|---------------|-------------|---------------|--------------------------------|---------------------------|-------------------------|----------------------------------------------------|
|               | RESULTS FOR   | R 2017-2018 |               |                                |                           |                         |                                                    |
| QUARTER       | NEW CLUB GOAL | NEW CLUBS   | DROPPED CLUBS | QUARTER                        | MEMBER GROWTH NET<br>GOAL | MEMBER GROWTH<br>ACTUAL | DROPPED<br>MEMBERS ACTUAL<br>(including transfers) |
| JULY/AUG/SEPT | 1             | 0           | 0             | JULY/AUG/SEPT                  | 15                        | 28                      | 80                                                 |
| OCT/NOV/DEC   | 0             | 0           | 0             | OCT/NOV/DEC                    | -15                       | 0                       | 0                                                  |
| JAN/FEB/MAR   | 1             | 0           | 0             | JAN/FEB/MAR                    | 30                        | 0                       | 0                                                  |
| APR/MAY/JUNE  | 1             | 0           | 0             | APR/MAY/JUNE                   | 0                         | 0                       | 0                                                  |