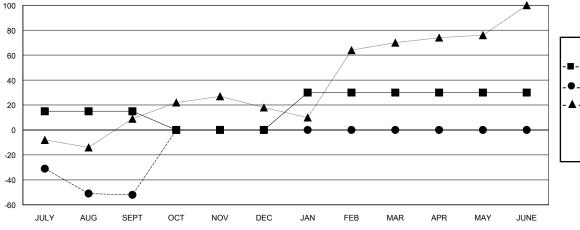

## MAHESH CHITNIS **LOCATION NEW YORK GMT CA**

|               | Club          | os          |               | Members  RESULTS FOR 2017-2018 |                           |                         |                                                    |
|---------------|---------------|-------------|---------------|--------------------------------|---------------------------|-------------------------|----------------------------------------------------|
|               | RESULTS FOR   | R 2017-2018 |               |                                |                           |                         |                                                    |
| QUARTER       | NEW CLUB GOAL | NEW CLUBS   | DROPPED CLUBS | QUARTER                        | MEMBER GROWTH NET<br>GOAL | MEMBER GROWTH<br>ACTUAL | DROPPED<br>MEMBERS ACTUAL<br>(including transfers) |
| JULY/AUG/SEPT | 1             | 0           | 0             | JULY/AUG/SEPT                  | 15                        | 28                      | 80                                                 |
| OCT/NOV/DEC   | 0             | 0           | 0             | OCT/NOV/DEC                    | -15                       | 0                       | 0                                                  |
| JAN/FEB/MAR   | 1             | 0           | 0             | JAN/FEB/MAR                    | 30                        | 0                       | 0                                                  |
| APR/MAY/JUNE  | 1             | 0           | 0             | APR/MAY/JUNE                   | 0                         | 0                       | 0                                                  |